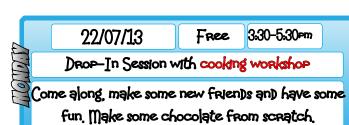

Drop-In Session with Master Chef

Test your culinary skills an) cook a 3 course meal

£3

29/07/13

31/07/13

7em-9em

2em-5:30em

FREE