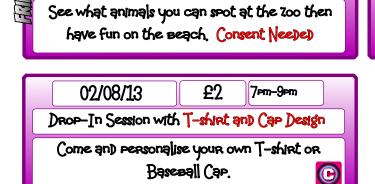

Drop-In Session with Master Chef

Test your culinary skills an) cook a 3 course meal

£3

29/07/13

31/07/13

7em-9em

2em-5:30em

FREE