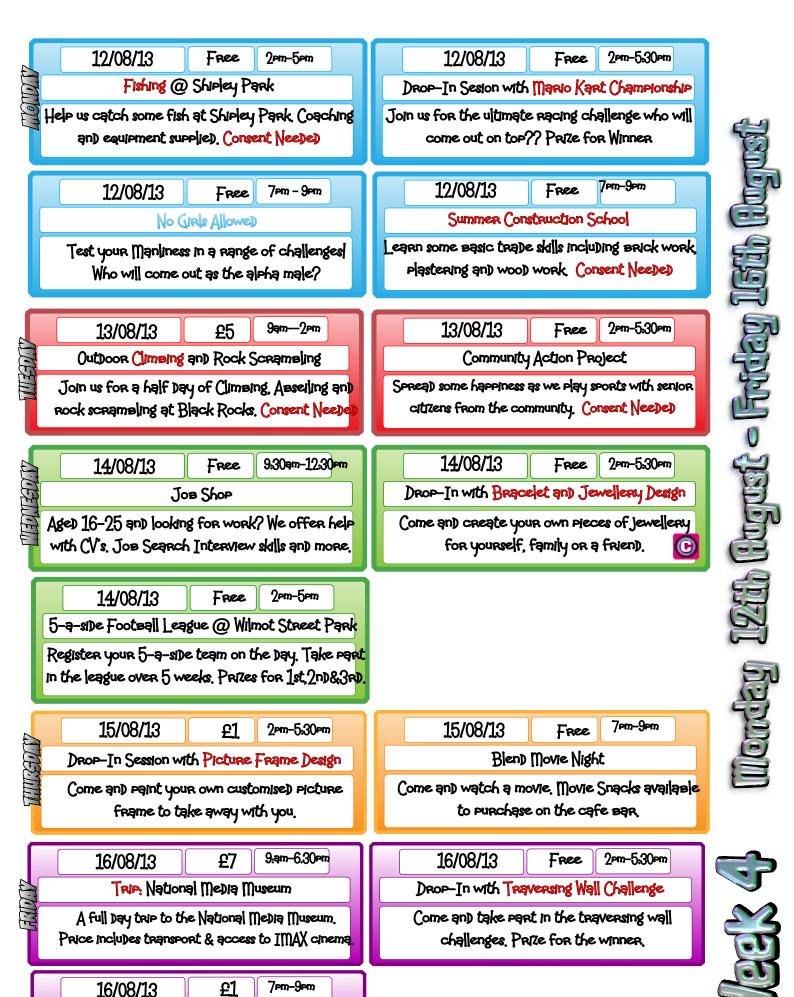

Drop-In with Summer Construction School

plastering and wood work (onsent Neede)

Trie: Welsh Mountain Zoo an) Colwyn Bay

£10

8am-6.30em

A full Day trip which will include walking and fun &

DROP-In Session with Giant Board Games

(Reate your own giant versions of some classic soar) games such as snakes and ladders.

09/08/13

games. Don't forget your picnic! Consent Needed

FREE

7em-9em

Week 3

Come and join us and take part in a range of

sports such as javelin, long jump and hurdles.

DROP-In Session with BBQ

Come and join us for some fun & Burgers.

to try something new! Consent Needed

FREE

2em-5:30em

22/08/13

taking in the sights. Cost includes ous & train travel.